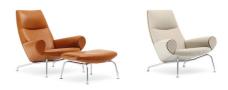

#### Wegner 1788 Easy Chair By Hans J. Wegner

Swoon Lounge & Swoon Ottoman By Space Copenhagen