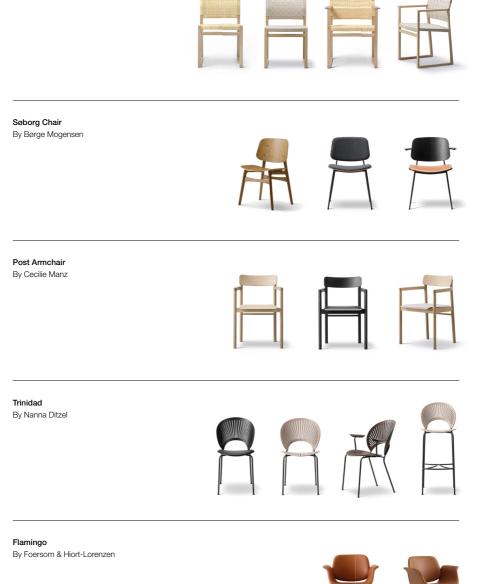

# **Collection Overview**

2022

# Fredericia

# Content

| Chairs & Stools           | 02 |
|---------------------------|----|
| Lounge Chairs             | 07 |
| Sofas & Daybeds           | 12 |
| Erik Jørgensen Collection | 16 |
| Tables                    | 18 |
| Coffee & Side Tables      | 21 |
| Complements               | 24 |
| Project Furniture         | 27 |

#### J39 Mogensen Chair

By Børge Mogensen

# Lynderup Chair

By Børge Mogensen

#### J64 Johansson Chair & J63 Johansson Stool

By Ejvind A. Johansson

Mogensen Bench & Mogensen 3236 Chair

By Børge Mogensen



The Spanish Dining Chair By Børge Mogensen







#### BM61 Chair & BM62 Armchair

By Børge Mogensen



### Swoon Dining Armchair

By Space Copenhagen



#### Spine

By Space Copenhagen

#### Yksi

By Thau & Kallio



Eyes By Foersom & Hiort-Lorenzen

Eyes 4 Leg Barstool





Pato Sledge By Welling/Ludvik





#### Pato Sledge Barstool & Pato 4 Leg Barstool

By Welling/Ludvik



Pato Sledge Stool & Pato 4 Leg Stool By Welling/Ludvik



# The Spanish Chair

By Børge Mogensen



#### The Hunting Chair By Børge Mogensen



2207 Chair, 2204 Wing Chair & 2202 Ottoman

By Børge Mogensen



#### The Canvas Chair By Børge Mogensen



Corona Chair & Corona Ottoman By Poul M. Volther



#### Wegner Ox Chair & Wegner Ox Ottoman

By Hans J. Wegner



#### Wegner Queen Chair By Hans J. Wegner



Wegner J16 Rocking Chair & Stool By Hans J. Wegner



#### Wegner 1788 Easy Chair By Hans J. Wegner



Swoon