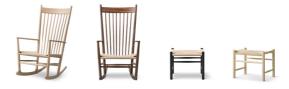

#### Wegner Queen Chair By Hans J. Wegner

Wegner J16 Rocking Chair & Stool By Hans J. Wegner